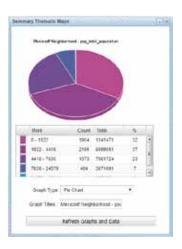

Socio Geodemographic and Market Data in professional reports including Maps, Charts, Statistical Graphs, Strategic Slide Show Presentations up to Complex Market Analysis.

Thematic maps with information on purchase capacity, present clients and potential clients.