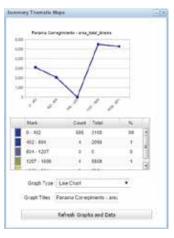

Socio Geodemographic and Market Data in professional reports including Maps, Charts, Statistical Graphs, Strategic Slide Show Presentations up to Complex Market Analysis.

Thematic maps with information on purchase capacity, present clients and potential clients.