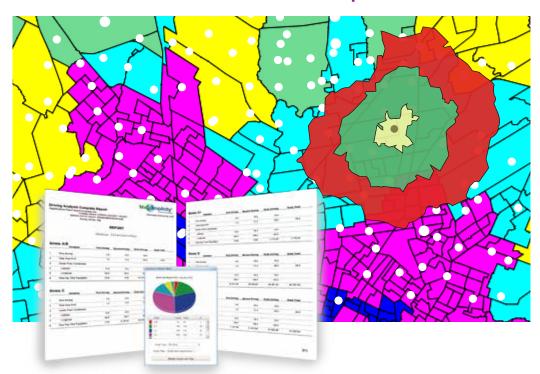

Socio Geodemographic and Market Data in professional reports including Maps, Charts, Statistical Graphs, Strategic Slide Show Presentations up to Complex Market Analysis.

Thematic maps with information on purchase capacity, present clients and potential clients.

Site Selection Driving Time Isochrone Maps Relocation analysis Spider Map printouts.

Dispatched to any part of the world in less than 60 hours, according to USA Government regulations and restrictions.

- Main city maps at block level with addresses.
- Country maps at municipal and parish levels.
- Maps with geocoded data bases of present clients.
- Thematic maps with businesses opportunities concentration and location of the competition.