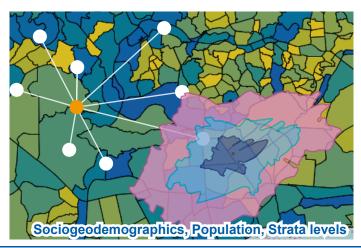

### **Databases**

Geographically linked databases to all map features at both, national and city levels, covering: Sociogeodemographics, Population, Strata levels, monthly income, buying power, householders, vehicle ownership, businesses and many others.